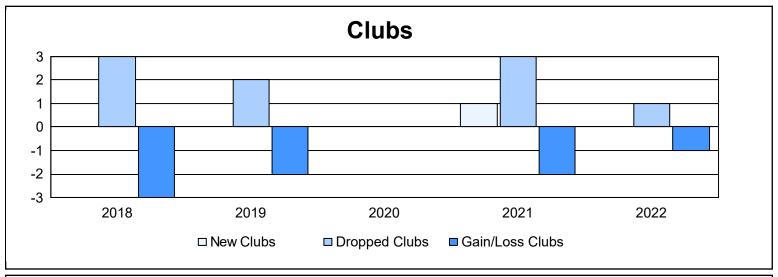

District 5 SE As of June 2022 Cumulative

| Year      | New<br>Clubs | Dropped<br>Clubs | Gain/<br>Loss<br>Clubs | New<br>Members | Charter<br>Members | Reinstate<br>Members | Transfer<br>Members | Total<br>Member<br>Added | Total<br>Members<br>Dropped | Gain/<br>Loss<br>Members |
|-----------|--------------|------------------|------------------------|----------------|--------------------|----------------------|---------------------|--------------------------|-----------------------------|--------------------------|
| 2017-2018 | 0            | 3                | -3                     | 124            | 0                  | 2                    | 10                  | 136                      | 194                         | -58                      |
| 2018-2019 | 0            | 2                | -2                     | 78             | 0                  | 8                    | 2                   | 88                       | 141                         | -53                      |
| 2019-2020 | 0            | 0                | 0                      | 51             | 0                  | 2                    | 4                   | 57                       | 131                         | -74                      |
| 2020-2021 | 1            | 3                | -2                     | 37             | 13                 | 5                    | 4                   | 59                       | 129                         | -70                      |
| 2021-2022 | 0            | 1                | -1                     | 98             | 0                  | 2                    | 2                   | 102                      | 127                         | -25                      |
| Average   | 0            | 2                | -2                     | 78             | 3                  | 4                    | 4                   | 88                       | 144                         | -56                      |